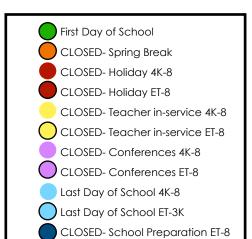

## Emergent Toddler - Emergent Primary (3K):

All dates applicable are outlined in black

## Guide:

ET: Emergent Toddler 8: Lower Secondary (8th Grade)

We are open for student-led conferences held on Thursday, January 18th for Primary (4K) - Secondary (8th Grade) Students